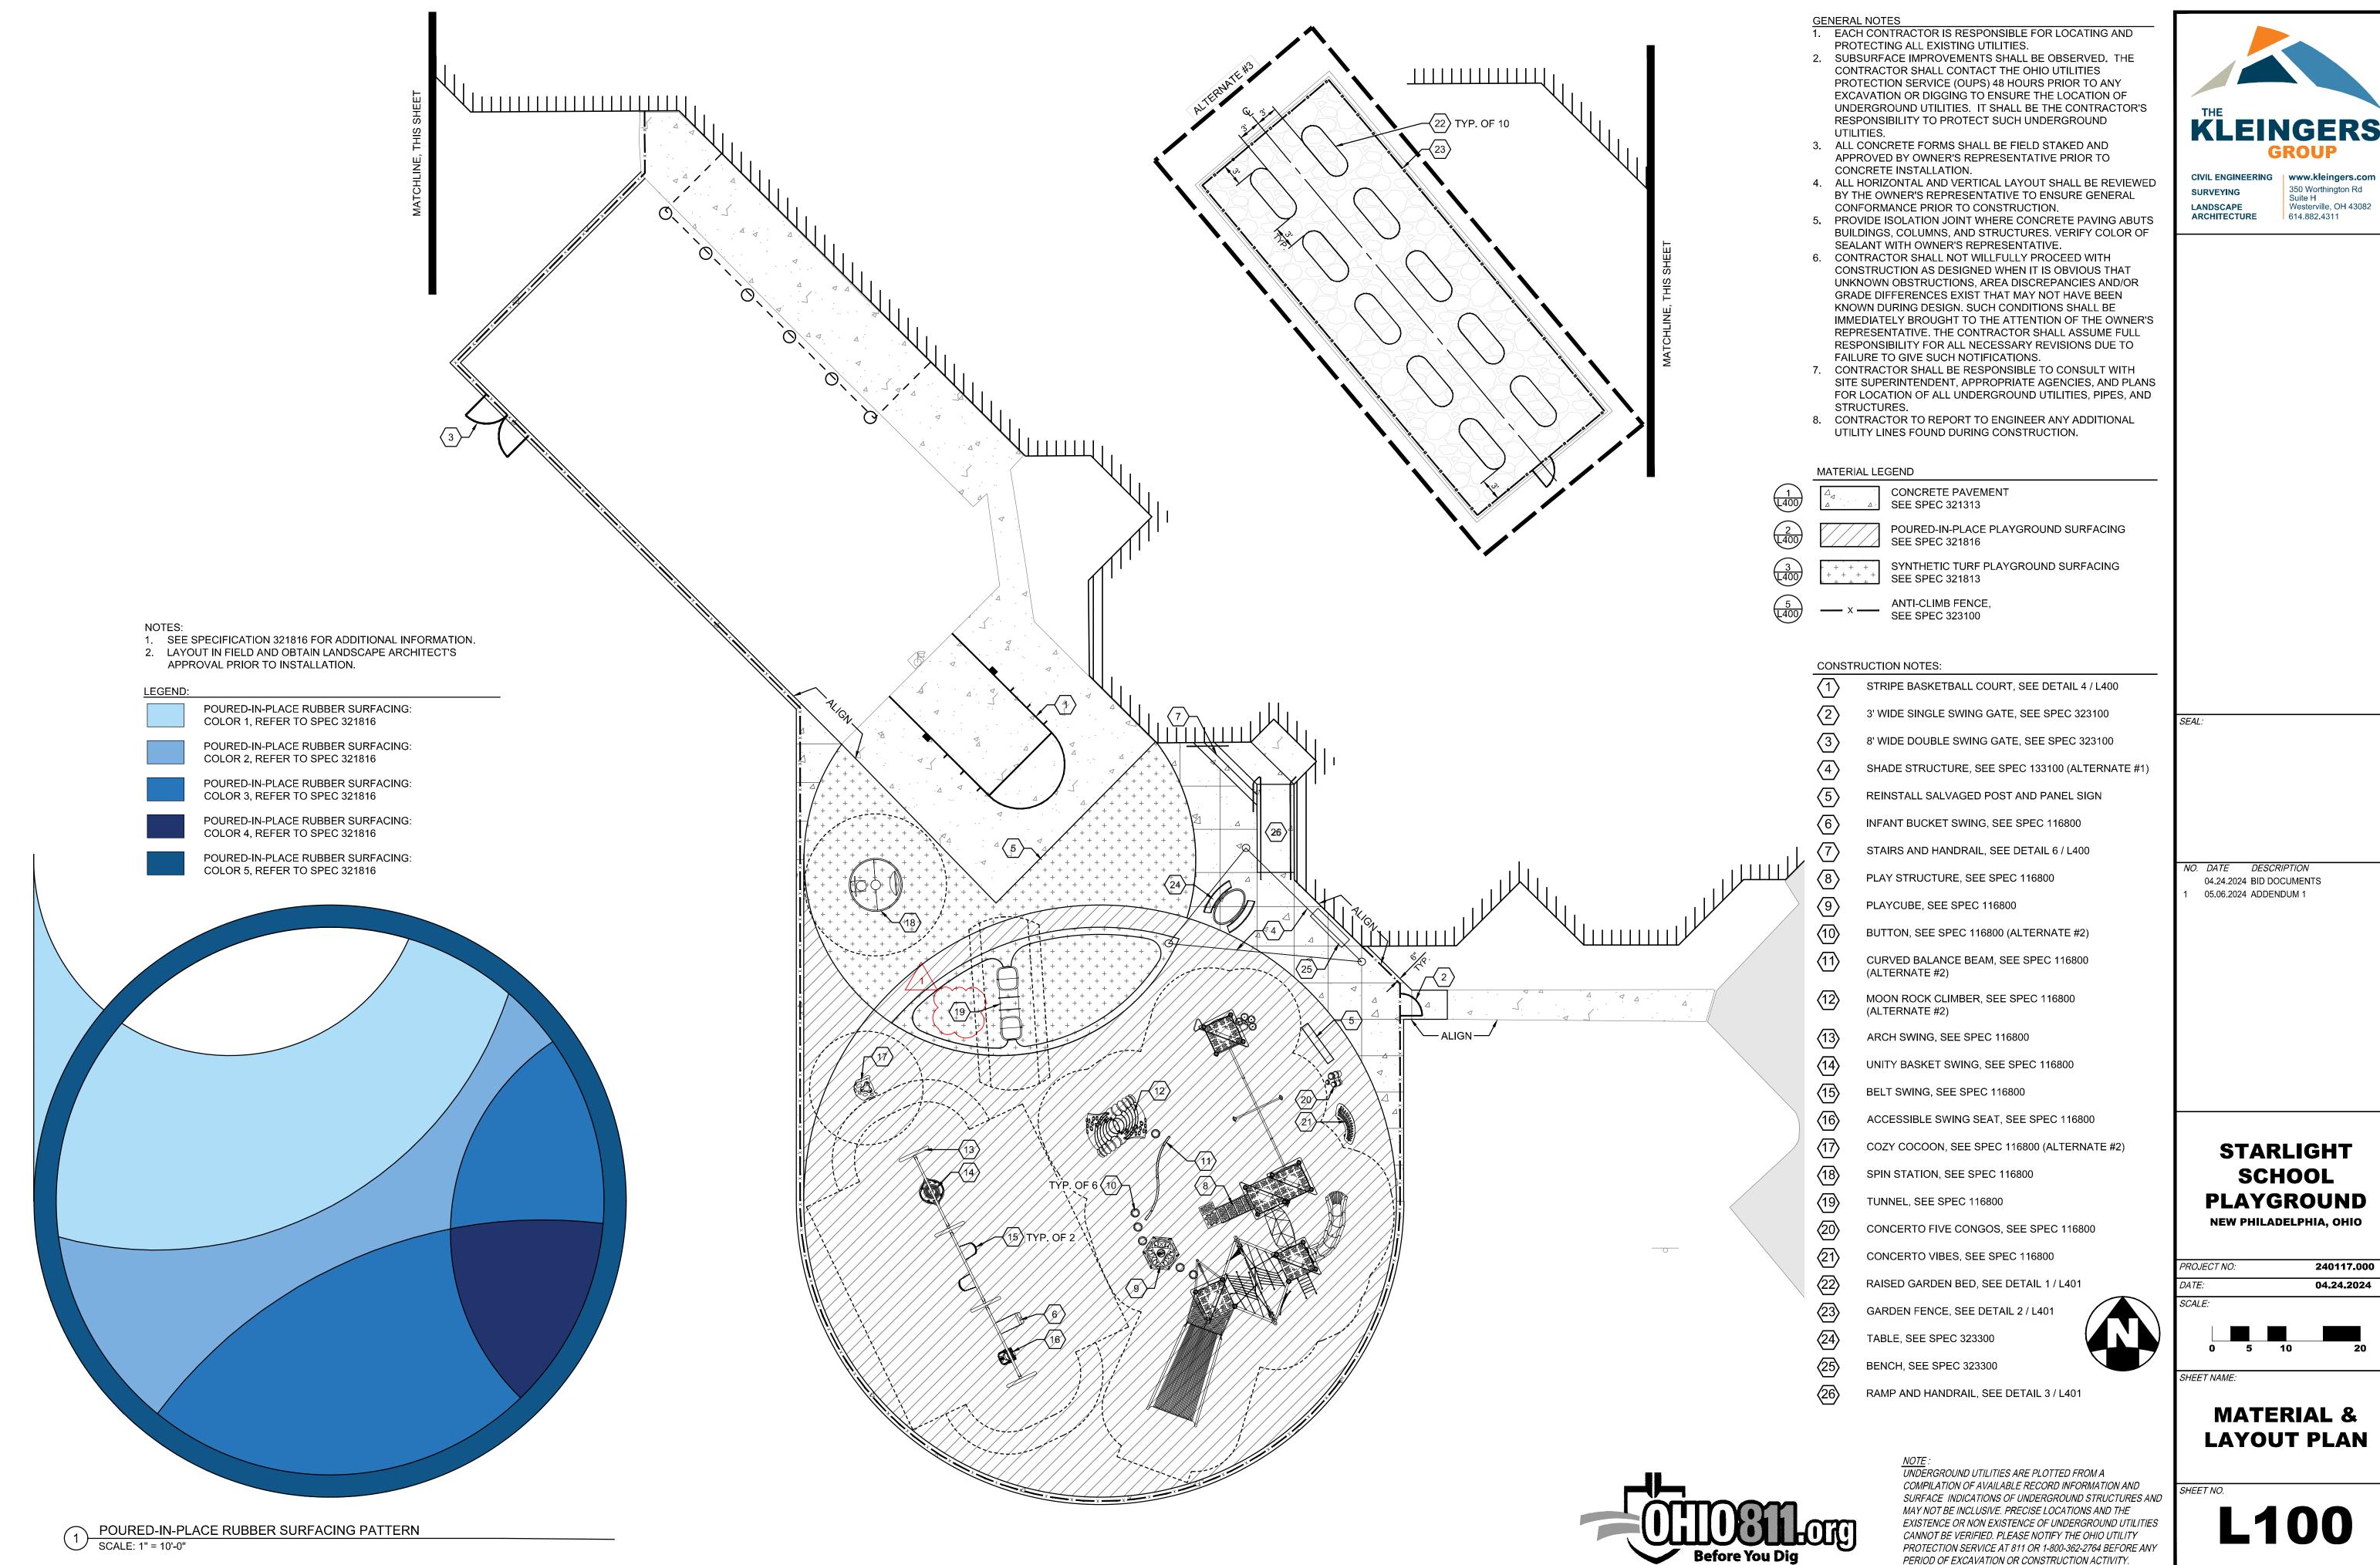

#### ITEM 3

#### ITEM 4

SHEET L100: The construction note pointing at the tunnel should reference construction note 19, not 2.